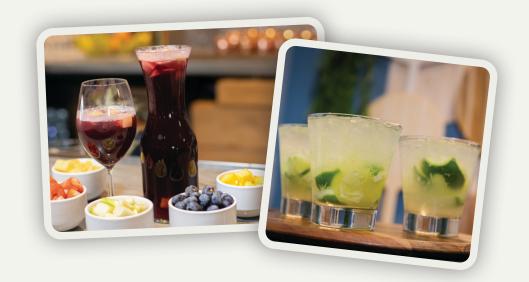

# **BRUNCH COCKTAILS**

# BLOODY MARY Tito's vodka and a local all-natural bloody mary mix topped with veggies MIMOSA Flavors: Orange, Melon, Strawberry, Passionfruit, and Pomegranate FRENCH 75 10

Hendricks' gin, fresh lemon juice, simple syrup topped with sparkling wine

ROSEMARY GREYHOUND

Rosemary infused simple syrup, fresh grapefruit juice, and vodka

APEROL SPRITZ 9

Fusion of bitter orange and sweet wine, served in a wine glass, garnished with an orange slice

CAIPIRINHA 12

Sugarcane, sugarcane rum (Cachaça), muddled limes

### **SANGRIA**

Our celebrated 'Sangue.' Enjoy red or white

GLASS 12 HALF LITER 18 FULL LITER 36