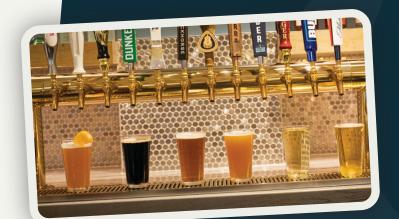

# DRAFTS 6

| BLACKHORSE IPA  | NEGRA MODELO      |
|-----------------|-------------------|
| BLUE MOON       | SIERRA NEVADA IPA |
| BOLD ROCK CIDER | STATE PARK BLONDE |
| BUD LIGHT       | STELLA ARTOIS     |
| CORONA PREMIER  | YEE HAW DUNKEL    |
| MICHELOB ULTRA  | YUENGLING         |